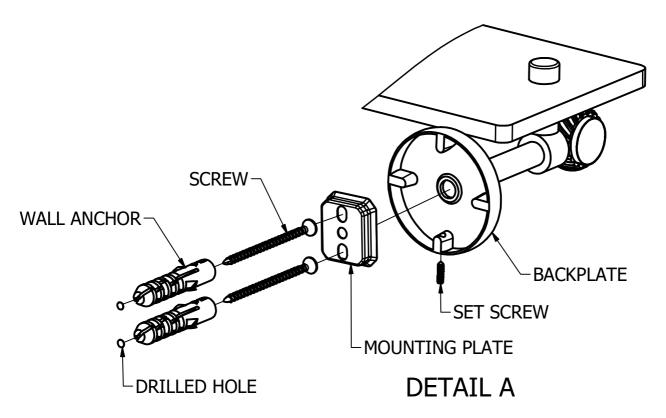

#### (Step1: Drill Holes in Wall for screws or screw anchors and attached Mounting plate to Wall

Determine your desired location for installation and make a mark for the location of the mounting plate and CARD-58 CAP. Remove mounting plate from backplate by loosening set screw in backplate as pictured below. Place center hole of mounting plate over mark made above. Make 2 marks where mounting screws will be placed as shown below. Drill hole at each of the mark. (You may substitute other style mounting anchors or screws if desired). Place anchors into the holes made. Place mounting plate over holes and secure to mounting surface using screws as shown below.