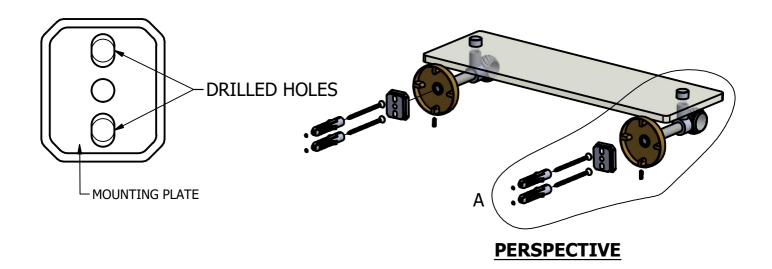

#### (Step1: Drill Holes in Wall for screws or screw anchors and attached Mounting plate to Wall

Determine your desired location for installation and make a mark for the location of the mounting plate and CARD-58 CAP. Remove mounting plate from backplate by loosening set screw in backplate as pictured below. Place center hole of mounting plate over mark made above. Make 2 marks where mounting screws will be placed as shown below. Drill hole at each of the mark. (You may substitute other style mounting anchors or screws if desired). Place anchors into the holes made. Place mounting plate over holes and secure to mounting surface using screws as shown below.