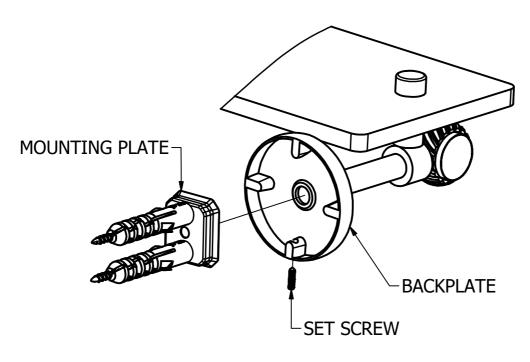

#### (Step1: Attach Bracket to Mounting Plate

Place bracket on mounting plate and secure by tightening set screw as shown below.