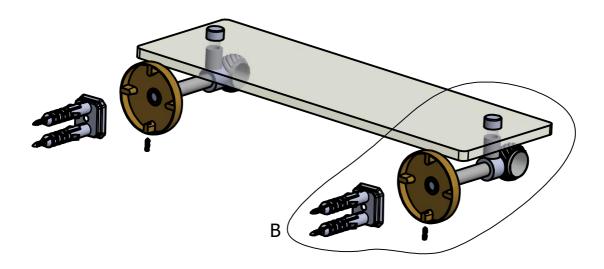

#### (Step1: Attach Bracket to Mounting Plate

Place bracket on mounting plate and secure by tightening set screw as shown below.

#### **PERSPECTIVE**

**DETAIL B**